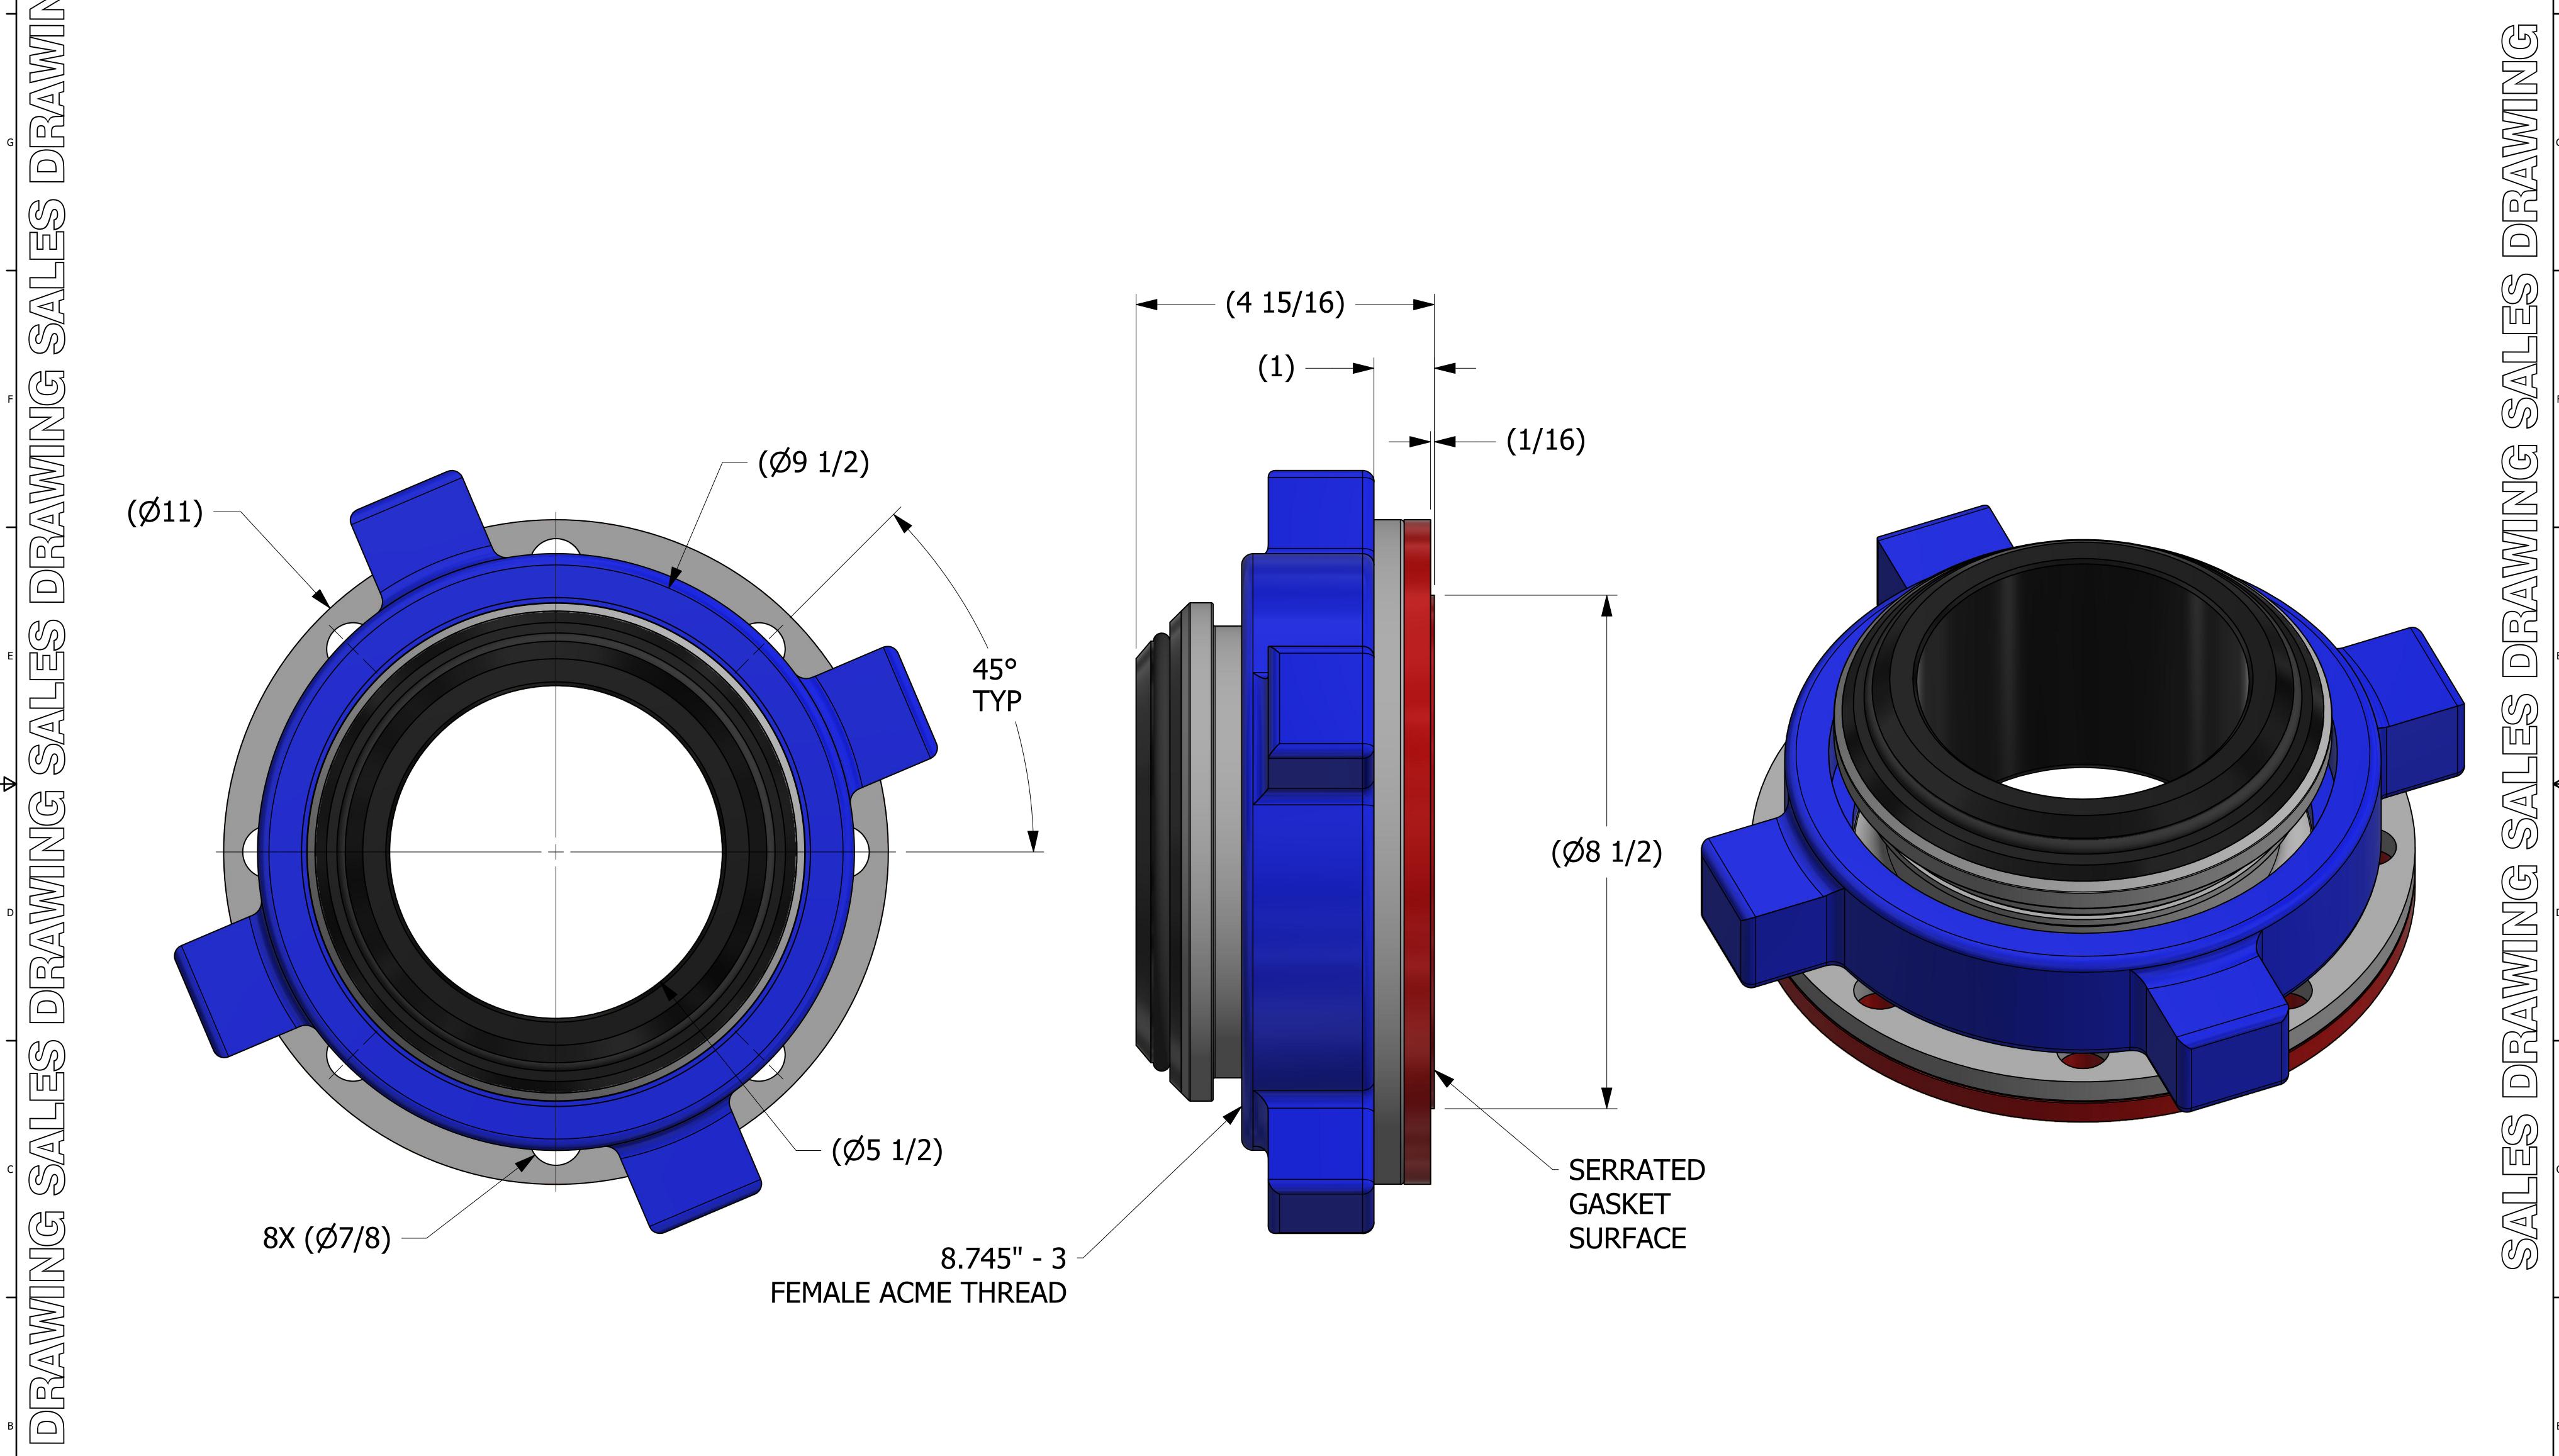

## NOTES:

- 1. APPROXIMATE WEIGHT IS 40 LBS.
- 2. HAMMER UNION IS UNPAINTED.

|                                                                               |                             |           | A WEB 4/7/20 202004070851          | WEB |
|-------------------------------------------------------------------------------|-----------------------------|-----------|------------------------------------|-----|
|                                                                               |                             |           | REV BY DATE REF #                  | PUB |
| UNLESS OTHERWISE SPECIFIED DIMENSIONAL TOLERANCES                             | DRAWN BY:                   | WEB       | SALCO PRODUCTS, INC.               |     |
| FRACTIONAL: ±1/16 X.XX: ±.03                                                  | CHECKED BY:                 | EJF       |                                    |     |
| X.XXX: ±.015                                                                  | PROTOTYPE<br>DATE:          | 9/27/2019 | LINED HAMMER UNION MALE 6" FLANGED |     |
| ANGULAR: ±1°                                                                  | APPROVED FOR PRODUCTION BY: | EJF       | MATERIAL                           |     |
| DEBURR ALL SHARP EDGES. ALL MACHINED SURFACES TO HAVE A 125 RMS FINISH UNLESS | PRODUCTION DATE:            | 4/7/2020  | IRON/STEEL/BUNA/SALCO PE           |     |
| NOTED OTHERWISE.  THIRD ANGLE PROJECTION                                      | SIZE:                       | F         | H1610281                           | 1_  |
|                                                                               | DRAWING #:                  | 49551     | HSHU6FXM206                        |     |